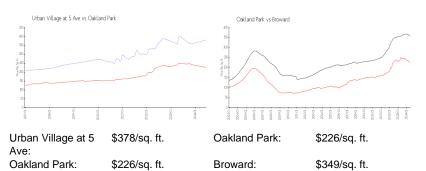

### **Market Information**

#### **Inventory for Sale**

| Urban Village at 5 Ave | 3% |
|------------------------|----|
| Oakland Park           | 4% |
| Broward                | 4% |

# Avg. Time to Close Over Last 12 Months

| Urban Village at 5 Ave | 97 days |
|------------------------|---------|
| Oakland Park           | 58 days |
| Broward                | 70 days |