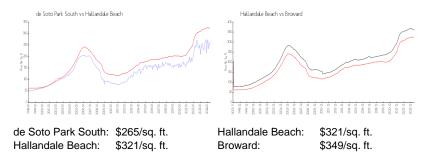

## **Market Information**

### Inventory for Sale

| de Soto Park South | 3% |
|--------------------|----|
| Hallandale Beach   | 4% |
| Broward            | 4% |

## Avg. Time to Close Over Last 12 Months

| de Soto Park South | 40 days |
|--------------------|---------|
| Hallandale Beach   | 74 days |
| Broward            | 70 days |

19 units - 5 flo

R