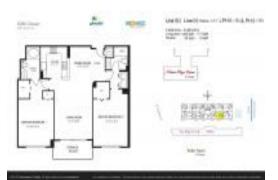

### **Unit Information**

| MLS Number:<br>Status: | A11624591<br>Active       |
|------------------------|---------------------------|
| Size:                  | 1,200 Sq ft.              |
| Bedrooms:              | 2                         |
| Full Bathrooms:        | 2                         |
| Half Bathrooms:        |                           |
| Parking Spaces:        | 1 Space, Assigned Parking |
| View:                  | Ocean View                |
| Rental Price:          | \$3,900                   |
| List PPSF:             | \$3                       |
| Valuated Price:        | \$822,000                 |
| Valuated PPSF:         | \$652                     |