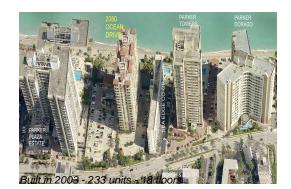

### **Building Information**

| 233 |
|-----|
| 21  |
| 3   |
| 1%  |
| 6   |
| 2   |
| 2   |
|     |