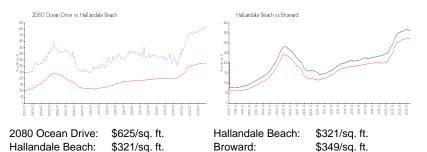

# Market Information

| 2080 Ocean Drive | 1% |
|------------------|----|
| Hallandale Beach | 4% |
| Broward          | 4% |