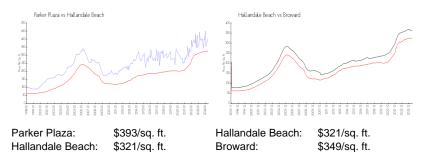

## **Market Information**

| Parker Plaza     | 5% |
|------------------|----|
| Hallandale Beach | 4% |
| Broward          | 4% |