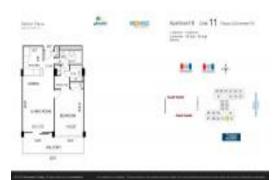

# Unit 1511 - Parker Plaza

1511 - 2030 S Ocean Dr, Hallandale Beach, FL, Broward 33009

#### **Unit Information**

| MLS Number:     | A11624617                                                   |
|-----------------|-------------------------------------------------------------|
| Status:         | Active                                                      |
| Size:           | 736 Sq ft.                                                  |
| Bedrooms:       | 1                                                           |
| Full Bathrooms: | 1                                                           |
| Half Bathrooms: |                                                             |
| Parking Spaces: | 1 Space, Assigned Parking, Guest<br>Parking, Parking Garage |
| View:           | Ocean View                                                  |
| Rental Price:   | \$2,700                                                     |
| List PPSF:      | \$4                                                         |
| Valuated Price: | \$319,000                                                   |
| Valuated PPSF:  | \$433                                                       |