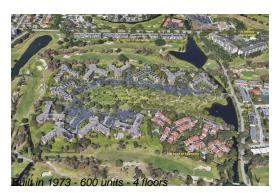

## **Building Information**

Number of units: 600 Number of active listings for rent: 0 Number of active listings for sale: 37 Building inventory for sale: 6% Number of sales over the last 12 months: 30 Number of sales over the last 6 months: Number of sales over the last 3 months: