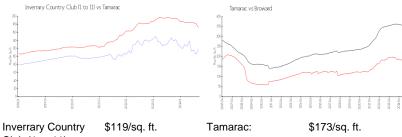

#### **Market Information**

Broward:

Club (1 to 11): Tamarac: \$173/sq. ft.

\$339/sq. ft.