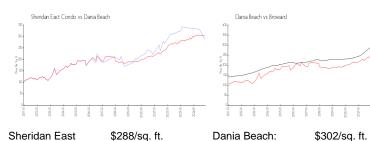

### **Market Information**

Condo:

Broward:

\$334/sq. ft.

## **Inventory for Sale**

Dania Beach:

Sheridan East Condo 7% Dania Beach 4% Broward 5%

# Avg. Time to Close Over Last 12 Months

\$302/sq. ft.

Sheridan East Condo 49 days Dania Beach 77 days Broward 77 days