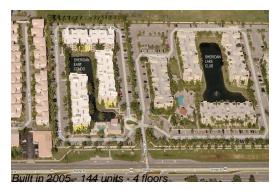

## **Building Information**

Number of units: 144
Number of active listings for rent: 4
Number of active listings for sale: 10
Building inventory for sale: 6%
Number of sales over the last 12 months: 9
Number of sales over the last 6 months: 1
Number of sales over the last 3 months: 1