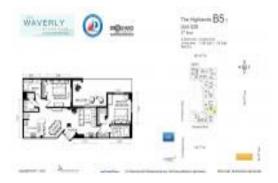

# Unit 526 - Waverly Las Olas

526 - 100 N Federal Hwy, Fort Lauderdale, FL, Broward 33301

#### **Unit Information**

MLS Number: Status: Size: Bedrooms: Full Bathrooms: Half Bathrooms: Parking Spaces: A11625024 Active 1,245 Sq ft. 2 2

\$485,000

\$390 \$483,000

\$388

1 Space,Assigned Parking,Covered Parking,Guest Parking,Parking-Under Building,Valet Parking