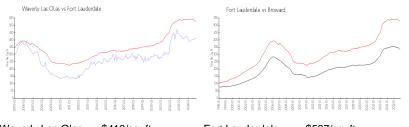

#### **Market Information**

| Waverly Las Olas: | \$413/sq. ft. | Fort Lauderdale: | \$527/sq. ft. |
|-------------------|---------------|------------------|---------------|
| Fort Lauderdale:  | \$527/sq. ft. | Broward:         | \$334/sq. ft. |