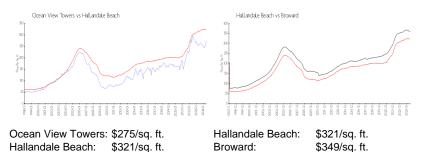

| \$259                                         |

The above valuated price is a baseline figure that does not take into account any specific renovation, upgrade, split, merge, or deterioration of the unit.

### **Building Information**

| Number of units:                         | 161 |
|------------------------------------------|-----|
| Number of active listings for rent:      | 7   |
| Number of active listings for sale:      | 10  |
| Building inventory for sale:             | 6%  |
| Number of sales over the last 12 months: | 9   |
| Number of sales over the last 6 months:  | 5   |
| Number of sales over the last 3 months:  | 1   |

## **Building Association Information**

Ocean View Towers Condominium Association (954) 457-7747

### **Market Information**



#### **Inventory for Sale**

| Ocean View Towers | 6% |
|-------------------|----|
| Hallandale Beach  | 4% |
| Broward           | 4% |

# Avg. Time to Close Over Last 12 Months

| Ocean View Towers | 80 days |
|-------------------|---------|
| Hallandale Beach  | 74 days |
| Broward           | 70 days |



# Two Um 15 meet