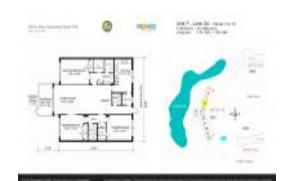

# Unit 804 - Palm Aire 114

804 - 3507 Oaks Wy, Pompano Beach, FL, Broward 33069

#### **Unit Information**

 MLS Number:
 A11625151

 Status:
 Active

 Size:
 1,620 Sq ft.

Bedrooms: 3
Full Bathrooms: 2
Half Bathrooms: 1

Parking Spaces: 1 Space, Assigned Parking, Guest Parking

View:

 Rental Price:
 \$2,750