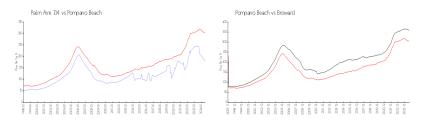

### **Market Information**

Palm Aire 114: \$187/sq. ft. Pompano Beach: \$286/sq. ft. Pompano Beach: \$286/sq. ft. Broward: \$351/sq. ft.

#### **Inventory for Sale**

 Palm Aire 114
 5%

 Pompano Beach
 4%

 Broward
 4%

# Avg. Time to Close Over Last 12 Months

Palm Aire 114 37 days Pompano Beach 77 days Broward 72 days