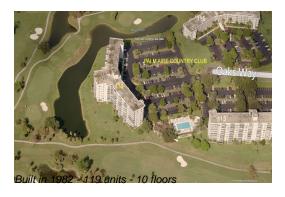

### **Building Information**

Number of units: 119
Number of active listings for rent: 0
Number of active listings for sale: 6
Building inventory for sale: 5%
Number of sales over the last 12 months: 3
Number of sales over the last 6 months: 1
Number of sales over the last 3 months: 1

## **Building Association Information**

Mwi/Campbell Management Co, Palm Aire Country Club Condominium Association 3500 Gateway Drive # 202 Pompano Beach, FL 33069-4870 (954) 968-4481