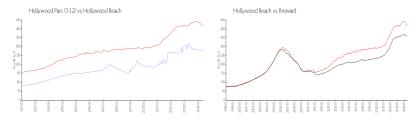

#### **Unit Information**

 MLS Number:
 A11625234

 Status:
 Active

 Size:
 650 Sq ft.

 Bedrooms:
 1

 Full Bathrooms:
 1

Half Bathrooms:

Parking Spaces: 1 Space, Guest Parking

 View:
 Other View

 Rental Price:
 \$1,850

 List PPSF:
 \$3

 Valuated Price:
 \$181,000

 Valuated PPSF:
 \$278

The above valuated price is a baseline figure that does not take into account any specific renovation, upgrade, split, merge, or deterioration of the unit.