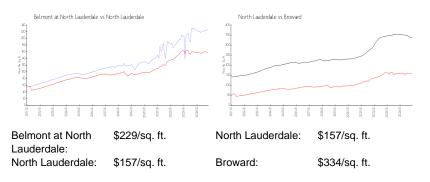

|     |

#### **Building Association Information**

Belmont at North Lauderdale Condominium Association managed by: 4502 Inverrary Boulevard Lauderhill, FL 33319 On Call Management, LLC T: (954)-667-3933 F: (954)-667-3935 E: info@ocmfla.com W: www.ocmfla.com

http://belmontnl.com/

#### **Recent Sales**

| Unit # | Size        | Closing Date | Sale Price | PPSF  |
|--------|-------------|--------------|------------|-------|
| 1705   | 1,162 sq ft | Nov 2024     | \$240,000  | \$207 |
| 901    | 1,162 sq ft | Nov 2024     | \$258,000  | \$222 |
| 2503   | 1,154 sq ft | Jun 2024     | \$255,000  | \$221 |
| 1205   | 1,162 sq ft | May 2024     | \$250,000  | \$215 |
| 1906   | 1,088 sq ft | May 2024     | \$240,000  | \$221 |

#### **Market Information**







## Inventory for Sale

| Belmont at North Lauderdale | 1% |
|-----------------------------|----|
| North Lauderdale            | 2% |
| Broward                     | 5% |

### Avg. Time to Close Over Last 12 Months

| Belmont at North Lauderdale | 48 days |
|-----------------------------|---------|
| North Lauderdale            | 62 days |
| Broward                     | 78 days |