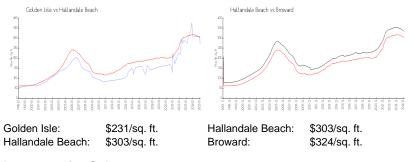

# Inventory for Sale

| Golden Isle      | 14% |
|------------------|-----|
| Hallandale Beach | 7%  |
| Broward          | 5%  |

## Avg. Time to Close Over Last 12 Months

| Golden Isle      | 124 days |
|------------------|----------|
| Hallandale Beach | 88 days  |
| Broward          | 83 days  |