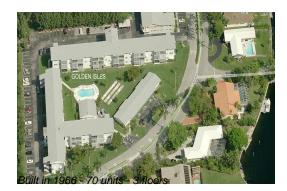

## **Building Information**

| Number of units:                         | 70  |
|------------------------------------------|-----|
| Number of active listings for rent:      | 1   |
| Number of active listings for sale:      | 10  |
| Building inventory for sale:             | 14% |
| Number of sales over the last 12 months: | 3   |
| Number of sales over the last 6 months:  | 3   |
| Number of sales over the last 3 months:  | 3   |
|                                          |     |

# **Building Association Information**

Golden Isle Condo Apts 700 Layne Boulevard Hallandale Beach, FL 33009-6551 (954) 457-8132