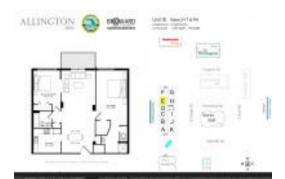

# Unit E-2 - Allington Tower North

E-2 - 1500 S Ocean Dr, Hollywood Beach, FL, Broward 33019

#### **Unit Information**

| MLS Number:<br>Status:<br>Size:<br>Bedrooms:<br>Full Bathrooms:<br>Half Bathrooms:<br>Parking Spaces:<br>View: | A11625859<br>Active<br>1,221 Sq ft.<br>2<br>2 |
|----------------------------------------------------------------------------------------------------------------|-----------------------------------------------|
| Rental Price:                                                                                                  | \$3,000                                       |
| List PPSF:                                                                                                     | \$2                                           |
| Valuated Price:                                                                                                | \$351,000                                     |
| Valuated PPSF:                                                                                                 | \$251                                         |