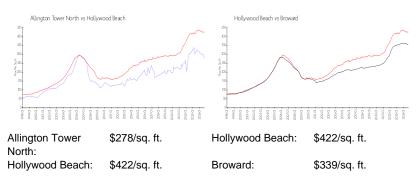

## **Market Information**

## **Inventory for Sale**

| Allington Tower North | 14% |
|-----------------------|-----|
| Hollywood Beach       | 7%  |
| Broward               | 4%  |

#### Avg. Time to Close Over Last 12 Months

| Allington Tower North | 102 days |
|-----------------------|----------|
| Hollywood Beach       | 86 days  |
| Broward               | 74 days  |