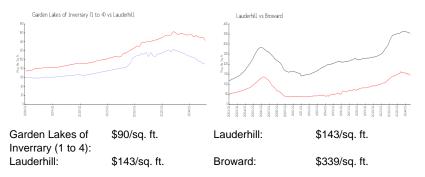

#### Subject, and it for many

| Garden Lakes of Inverrary (1 to 4) | 10% |
|------------------------------------|-----|
| Lauderhill                         | 5%  |
| Broward                            | 4%  |