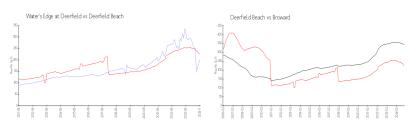

#### **Market Information**

Water's Edge at \$202/sq. ft. Deerfield Beach: \$226/sq. ft.

Deerfield:

Deerfield Beach: \$226/sq. ft. Broward: \$334/sq. ft.

**Inventory for Sale** 

Water's Edge at Deerfield 4% Deerfield Beach 5% Broward 5%

## Avg. Time to Close Over Last 12 Months

Water's Edge at Deerfield 49 days Deerfield Beach 63 days Broward 77 days