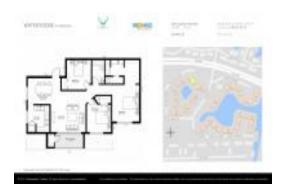

#### **Unit Information**

 MLS Number:
 A11625888

 Status:
 Active

 Size:
 974 Sq ft.

 Bedrooms:
 3

 Full Bathrooms:
 2

Half Bathrooms:

Parking Spaces: Assigned Parking, Guest Parking

 View:
 Garden View

 Rental Price:
 \$2,250

 List PPSF:
 \$2

 Valuated Price:
 \$196,000

 Valuated PPSF:
 \$201

The above valuated price is a baseline figure that does not take into account any specific renovation, upgrade, split, merge, or deterioration of the unit.