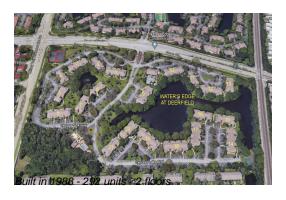

Number of units: 292
Number of active listings for rent: 0
Number of active listings for sale: 13
Building inventory for sale: 4%
Number of sales over the last 12 months: 9
Number of sales over the last 6 months: 6
Number of sales over the last 3 months: 4

## **Building Association Information**

Water's Edge Condominium Association Address: 700 Cypress Club Way, Pompano Beach, FL 33064 Phone: +1 954-425-0588