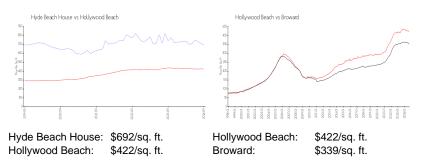

#### **Inventory for Sale**

| Hyde Beach House | 21% |
|------------------|-----|
| Hollywood Beach  | 7%  |
| Broward          | 4%  |

# Avg. Time to Close Over Last 12 Months

| Hyde Beach House | 239 days |
|------------------|----------|
| Hollywood Beach  | 85 days  |

10.000

### Serie 11

Broward

75 days