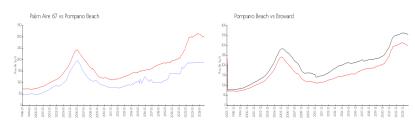

### **Market Information**

Palm Aire 67: \$189/sq. ft. Pompano Beach: \$299/sq. ft. Pompano Beach: \$339/sq. ft. Broward: \$339/sq. ft.