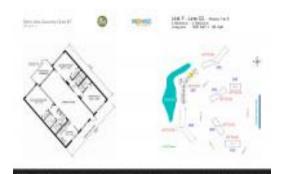

# Unit 203 - Palm Aire 67

203 - 555 Oaks Ln, Pompano Beach, FL, Broward 33069

#### **Unit Information**

 MLS Number:
 A11626085

 Status:
 Active

 Size:
 1,500 Sq ft.

Bedrooms: 3 Full Bathrooms: 2

Half Bathrooms:

Parking Spaces: Assigned Parking, Guest Parking

 View:
 Golf View