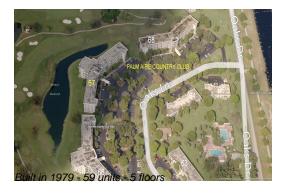

### **Building Information**

Number of units: 59
Number of active listings for rent: 0
Number of active listings for sale: 1
Building inventory for sale: 1%
Number of sales over the last 12 months: 5
Number of sales over the last 6 months: 1
Number of sales over the last 3 months: 0