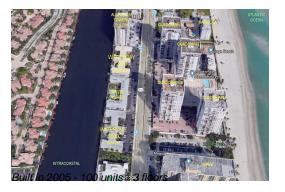

# Unit N108 - Waterway @ Hollywood Beach (North & South)

N108 - 2200 S Ocean Dr, Hollywood Beach, FL, Broward 33019

Number of units: 100
Number of active listings for rent: 0
Number of active listings for sale: 23
Building inventory for sale: 23%
Number of sales over the last 12 months: 18
Number of sales over the last 6 months: 7
Number of sales over the last 3 months: 2