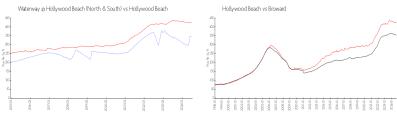

#### **Market Information**

Waterway @ \$346/sq. ft. Hollywood Beach: \$422/sq. ft.

Hollywood Beach

(North & South):

Hollywood Beach: \$422/sq. ft. Broward: \$339/sq. ft.