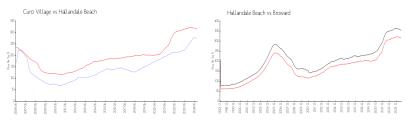

#### **Market Information**

Curci Village: \$275/sq. ft. Hallandale Beach: \$315/sq. ft. Hallandale Beach: \$339/sq. ft. Broward: \$339/sq. ft.