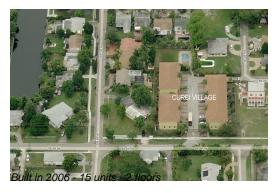

# **Unit 8 - Curci Village**

8 - 330 SW 2 Av, Hallandale Beach, FL, Broward 33009

### **Building Information**

Number of units: 15
Number of active listings for rent: 0
Number of active listings for sale: 12
Building inventory for sale: 80%
Number of sales over the last 12 months: 11
Number of sales over the last 6 months: 3
Number of sales over the last 3 months: 0