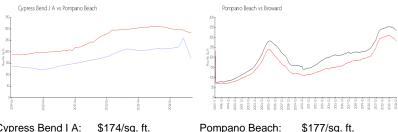

## **Market Information**

Cypress Bend I A: \$174/sq. ft. Pompano Beach: \$177/sq. ft. Pompano Beach: \$334/sq. ft.