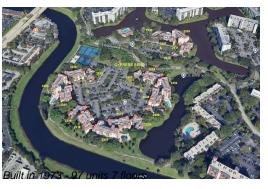

## **Building Information**

Number of units:97Number of active listings for rent:0Number of active listings for sale:7Building inventory for sale:7%Number of sales over the last 12 months:2Number of sales over the last 6 months:1Number of sales over the last 3 months:0