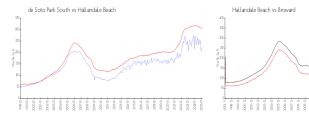

### **Market Information**

de Soto Park South: \$231/sq. ft. Hallandale Beach: \$303/sq. ft. Hallandale Beach: \$303/sq. ft. Broward: \$324/sq. ft.