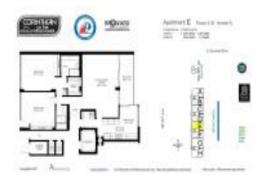

# Unit 3-E - Corinthian on the Intracoastal

3-E - 936 Intracoastal Dr, Fort Lauderdale, FL, Broward 33304

# **Unit Information**

| MLS Number:<br>Status:<br>Size:<br>Bedrooms:<br>Full Bathrooms: | A11627652<br>Active<br>1,500 Sq ft.<br>2<br>2 |
|-----------------------------------------------------------------|-----------------------------------------------|
| Half Bathrooms:                                                 |                                               |
| Parking Spaces:<br>View:                                        | 1 Space, Deeded Parking, Guest Parking        |
| List Price:                                                     | \$544,000                                     |
| List PPSF:                                                      | \$363                                         |
| Valuated Price:                                                 | \$566,000                                     |
| Valuated PPSF:                                                  | \$377                                         |