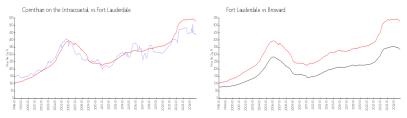

## **Market Information**

| Corinthian on the | \$434/sq. ft. | Fort Lauderdale: | \$527/sq. ft. |
|-------------------|---------------|------------------|---------------|
| Intracoastal:     |               |                  |               |
| Fort Lauderdale:  | \$527/sq. ft. | Broward:         | \$334/sq. ft. |

| Fort Lauderdale: | \$527/sq. ft. | Broward: | \$334/sq.1 |
|------------------|---------------|----------|------------|
|                  |               |          |            |