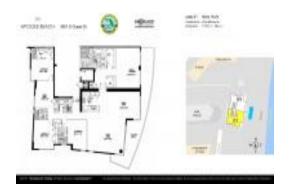

# Unit 1601 - Apogee Beach

1601 - 3951 S Ocean Dr, Hollywood Beach, FL, Broward 33019

#### **Unit Information**

 MLS Number:
 A11627774

 Status:
 Active

 Size:
 3,163 Sq ft.

Bedrooms: 4
Full Bathrooms: 4
Half Bathrooms: 1

Parking Spaces: 2 Or More Spaces, Assigned Parking, Valet

Parking

View: