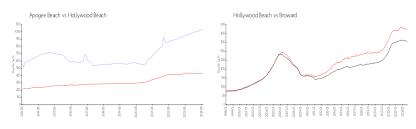

#### Market Information

Apogee Beach: \$1030/sq. ft. Hollywood Beach: \$422/sq. ft. Hollywood Beach: \$432/sq. ft. Broward: \$339/sq. ft.