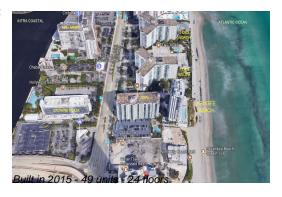

# Unit 1601 - Apogee Beach

1601 - 3951 S Ocean Dr, Hollywood Beach, FL, Broward 33019

## **Building Information**

Number of units:49Number of active listings for rent:0Number of active listings for sale:2Building inventory for sale:4%Number of sales over the last 12 months:1Number of sales over the last 6 months:0Number of sales over the last 3 months:0