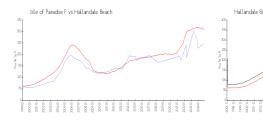

### **Market Information**

\$247/sq. ft.

\$307/sq. ft.

Hallandale Beach: \$307/sq. ft. Broward: \$334/sq. ft.

#### **Inventory for Sale**

Isle of Paradise F:

Hallandale Beach:

Isle of Paradise F 14% Hallandale Beach 6%

Broward 5%