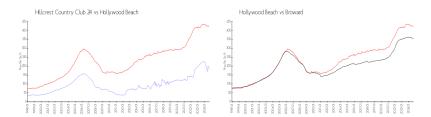

#### **Market Information**

Hillcrest Country \$179/sq. ft. Hollywood Beach: \$422/sq. ft. Club 24:
Hollywood Beach: \$422/sq. ft. Broward: \$339/sq. ft.