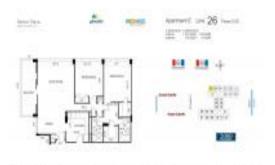

# Unit 326 - Parker Plaza

326 - 2030 S Ocean Dr, Hallandale Beach, FL, Broward 33009

# **Unit Information**

| MLS Number:     | A11628528                          |
|-----------------|------------------------------------|
| Status:         | Active                             |
| Size:           | 1,312 Sq ft.                       |
| Bedrooms:       | 2                                  |
| Full Bathrooms: | 2                                  |
| Half Bathrooms: |                                    |
| Parking Spaces: | 1 Space, Assigned Parking, Covered |
|                 | Parking                            |
| View:           | Other View                         |
| Rental Price:   | \$2,900                            |
| List PPSF:      | \$2                                |
| Valuated Price: | \$455,000                          |
| Valuated PPSF:  | \$347                              |
|                 |                                    |