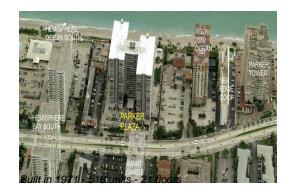

# Unit 326 - Parker Plaza

326 - 2030 S Ocean Dr, Hallandale Beach, FL, Broward 33009