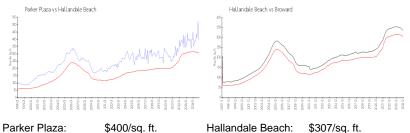

## **Market Information**

|                   | φ400/34. π.   | Tialianuale Deach. | φ507/34. π.   |
|-------------------|---------------|--------------------|---------------|
| Hallandale Beach: | \$307/sq. ft. | Broward:           | \$334/sq. ft. |