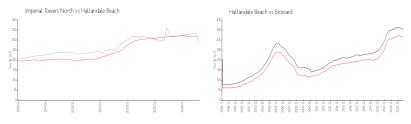

#### **Market Information**

Imperial Towers \$287/sq. ft. Hallandale Beach: \$315/sq. ft. North:

Hallandale Beach: \$315/sq. ft. Broward: \$339/sq. ft.