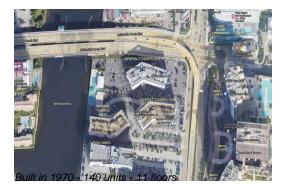

# **Unit 941 - Imperial Towers North**

941 - 1801 S Ocean Dr, Hallandale Beach, FL, Broward 33009

## **Building Information**

Number of units: 140
Number of active listings for rent: 0
Number of active listings for sale: 9
Building inventory for sale: 6%
Number of sales over the last 12 months: 5
Number of sales over the last 6 months: 2
Number of sales over the last 3 months: 1