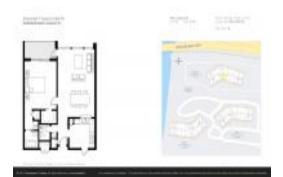

# **Unit 941 - Imperial Towers North**

941 - 1801 S Ocean Dr, Hallandale Beach, FL, Broward 33009

#### **Unit Information**

 MLS Number:
 A11629004

 Status:
 Active

 Size:
 646 Sq ft.

Bedrooms: 1
Full Bathrooms: 1
Half Bathrooms: 1
Parking Spaces:

View:

 Rental Price:
 \$2,250

 List PPSF:
 \$3