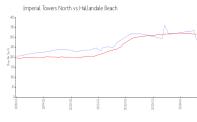

### **Market Information**

Hallandale Beach vs Broward

The state of th

Imperial Towers

\$287/sq. ft.

Hallandale Beach:

\$315/sq. ft.

North:

Hallandale Beach: \$315/sq. ft.

Broward: \$339/sq. ft.