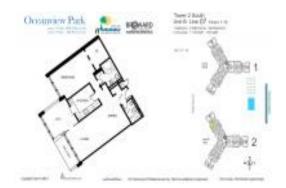

# Unit 2-407 - Oceanview Park (North & South)

2-407 - 800 Parkview Dr, Hallandale Beach, FL, Broward 33009

#### **Unit Information**

MLS Number: A11629475
Status: Pending
Size: 1,130 Sq ft.

Bedrooms: 1
Full Bathrooms: 2
Half Bathrooms:

Parking Spaces: 1 Space

View: Intracoastal View

 Rental Price:
 \$2,300

 List PPSF:
 \$2