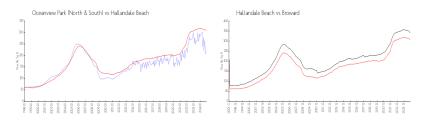

## **Market Information**

Oceanview Park \$217/sq. ft. Hallandale Beach: \$307/sq. ft.

(North & South):

Hallandale Beach: \$307/sq. ft. Broward: \$334/sq. ft.