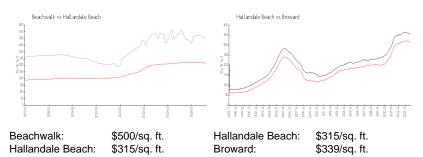

#### **Inventory for Sale**

| Beachwalk        | 18% |
|------------------|-----|
| Hallandale Beach | 5%  |
| Broward          | 4%  |

# Avg. Time to Close Over Last 12 Months

| Beachwalk        | 131 days |
|------------------|----------|
| Hallandale Beach | 80 days  |
| Broward          | 74 days  |

burned .....