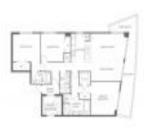

### **Unit Information**

| MLS Number:<br>Status:<br>Size:<br>Bedrooms:<br>Full Bathrooms: | A11629548<br>Active<br>1,577 Sq ft.<br>3 |
|-----------------------------------------------------------------|------------------------------------------|
| Half Bathrooms:<br>Parking Spaces:<br>View:                     | Covered Parking                          |
| List Price:<br>List PPSF:<br>Valuated Price:<br>Valuated PPSF:  | \$750,000<br>\$476<br>\$769,000<br>\$488 |