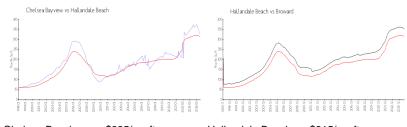

### **Market Information**

Chelsea Bayview: \$325/sq. ft. Hallandale Beach: \$315/sq. ft. Hallandale Beach: \$315/sq. ft. Broward: \$339/sq. ft.