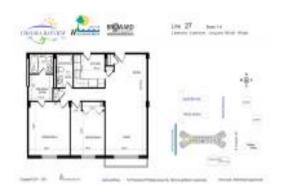

# Unit 327 - Chelsea Bayview

327 - 1913 S Ocean Dr, Hallandale Beach, FL, Broward 33009

#### **Unit Information**

 MLS Number:
 A11629737

 Status:
 Active

 Size:
 945 Sq ft.

 Bedrooms:
 2

 Full Bathrooms:
 2

Half Bathrooms: Parking Spaces:

View: