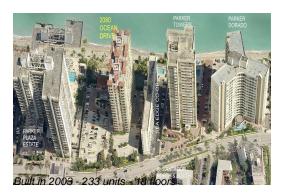

#### **Building Information**

Number of units: 233
Number of active listings for rent: 21
Number of active listings for sale: 8
Building inventory for sale: 3%
Number of sales over the last 12 months: 4
Number of sales over the last 6 months: 1
Number of sales over the last 3 months: 0