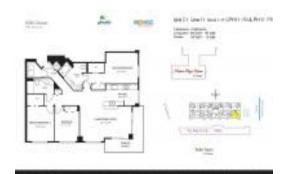

#### **Unit Information**

 MLS Number:
 A11629981

 Status:
 Active

 Size:
 1,450 Sq ft.

Bedrooms: 3 Full Bathrooms: 2

Half Bathrooms:

Parking Spaces: 1 Space View:

List Price: \$1,250,000
List PPSF: \$862
Valuated Price: \$1,154,000
Valuated PPSF: \$749