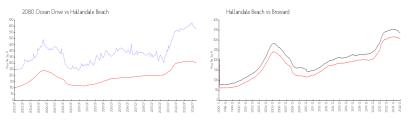

#### **Market Information**

2080 Ocean Drive: \$578/sq. ft. Hallandale Beach: \$307/sq. ft. Hallandale Beach: \$307/sq. ft. Broward: \$334/sq. ft.