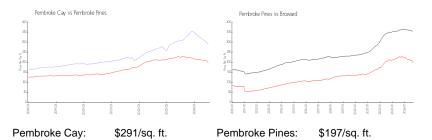

 Valuated Price:
 \$405,000

 Valuated PPSF:
 \$291

The above valuated price is a baseline figure that does not take into account any specific renovation, upgrade, split, merge, or deterioration of the unit.

### **Market Information**

Broward:

\$339/sq. ft.

# Avg. Time to Close Over Last 12 Months

\$197/sq. ft.

Pembroke Cay 43 days Pembroke Pines 66 days Broward 74 days