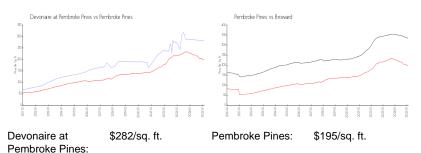

#### **Market Information**

| Pembroke Pines: | \$195/sq. ft. | Broward: | \$324/sq. ft. |
|-----------------|---------------|----------|---------------|