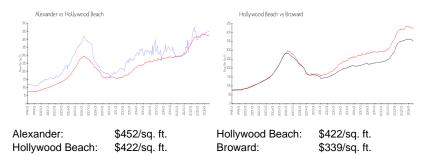

#### **Inventory for Sale**

| Alexander       | 4% |
|-----------------|----|
| Hollywood Beach | 7% |
| Broward         | 4% |

## Avg. Time to Close Over Last 12 Months

| Alexander       | 72 days |
|-----------------|---------|
| Hollywood Beach | 86 days |
| Broward         | 74 days |

Built in 1995 - 268 units - 14 floors