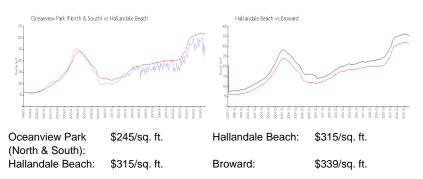

## **Market Information**

#### **Inventory for Sale**

| Oceanview Park (North & South) | 6% |
|--------------------------------|----|
| Hallandale Beach               | 5% |
| Broward                        | 4% |