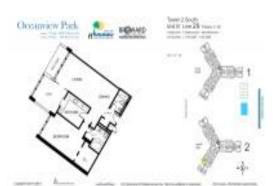

# Unit 2-929 - Oceanview Park (North & South)

2-929 - 800 Parkview Dr, Hallandale Beach, FL, Broward 33009

### **Unit Information**

| MLS Number:<br>Status:<br>Size:<br>Bedrooms:<br>Full Bathrooms:<br>Half Bathrooms: | A11630260<br>Active<br>1,130 Sq ft.<br>2<br>2 |
|------------------------------------------------------------------------------------|-----------------------------------------------|
| Parking Spaces:<br>View:                                                           | 1 Space                                       |
| List Price:<br>List PPSF:<br>Valuated Price:<br>Valuated PPSF:                     | \$335,000<br>\$296<br>\$272,000<br>\$241      |