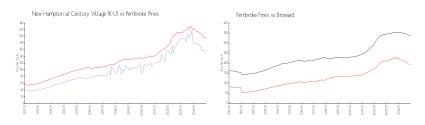

## **Market Information**

Pembroke Pines:

\$193/sq. ft.

New Hampton at

\$151/sq. ft. Century Village (K-

U):

Pembroke Pines: \$193/sq. ft. \$334/sq. ft. Broward: