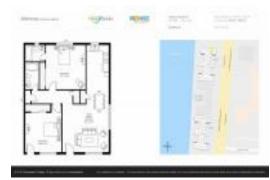

## **Unit Information**

| MLS Number:<br>Status:<br>Size:<br>Bedrooms:<br>Full Bathrooms:<br>Half Bathrooms: | A11630714<br>Active<br>1,075 Sq ft.<br>2<br>2 |
|------------------------------------------------------------------------------------|-----------------------------------------------|
| Parking Spaces:                                                                    | 1 Space                                       |
| View:                                                                              | Other View                                    |
| Rental Price:                                                                      | \$2,500                                       |
| List PPSF:                                                                         | \$2                                           |
| Valuated Price:                                                                    | \$372,000                                     |
| Valuated PPSF:                                                                     | \$346                                         |