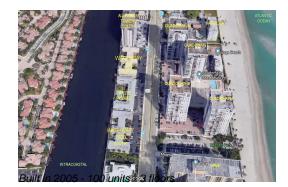

# Unit N202 - Waterway @ Hollywood Beach (North & South)

N202 - 2200 S Ocean Dr, Hollywood Beach, FL, Broward 33019

#### **Building Information**

| Number of units:                         | 100 |
|------------------------------------------|-----|
| Number of active listings for rent:      | 0   |
| Number of active listings for sale:      | 24  |
| Building inventory for sale:             | 24% |
| Number of sales over the last 12 months: | 19  |
| Number of sales over the last 6 months:  | 8   |
| Number of sales over the last 3 months:  | 2   |
|                                          |     |