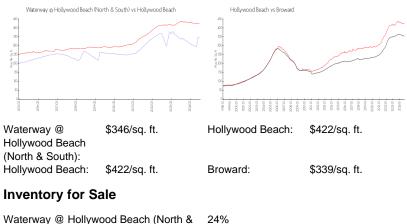

## **Unit Information**

| MLS Number:<br>Status:<br>Size:<br>Bedrooms:<br>Full Bathrooms:<br>Half Bathrooms: | A11630714<br>Active<br>1,075 Sq ft.<br>2<br>2 |
|------------------------------------------------------------------------------------|-----------------------------------------------|
| Parking Spaces:                                                                    | 1 Space                                       |
| View:                                                                              | Other View                                    |
| Rental Price:                                                                      | \$2,500                                       |
| List PPSF:                                                                         | \$2                                           |
| Valuated Price:                                                                    | \$372,000                                     |
| Valuated PPSF:                                                                     | \$346                                         |

The above valuated price is a baseline figure that does not take into account any specific renovation, upgrade, split, merge, or deterioration of the unit.