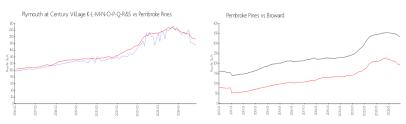

#### **Market Information**

Plymouth at Century \$179/sq. ft.

Village K-L-M-N-O-P-

Q-R&S:

Pembroke Pines: \$193/sq. ft. Pembroke Pines:

\$193/sq. ft.

Broward: \$334/sq. ft.

## Avg. Time to Close Over Last 12 Months

Plymouth at Century Village K-L-M-N-O-P- 79 days Q-R&S

Pembroke Pines 71 days 78 days Broward