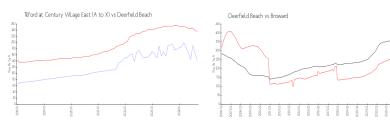

## **Market Information**

Tilford at Century \$142/sq. ft.

Village East (A to X):

Deerfield Beach: \$236/sq. ft.

Deerfield Beach: \$236/sq. ft.

Broward: \$339/sq. ft.