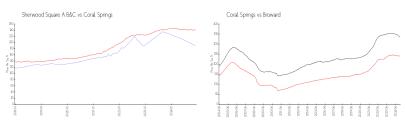

#### **Market Information**

Sherwood Square A \$192/sq. ft.

Coral Springs:

\$242/sq. ft.

B&C:

Coral Springs: \$242/sq. ft.

Broward: \$334/sq. ft.

## **Inventory for Sale**

Sherwood Square A B&C 5% Coral Springs 2% Broward 5%

# Avg. Time to Close Over Last 12 Months

Sherwood Square A B&C

42 days

Coral Springs Broward 49 days 78 days