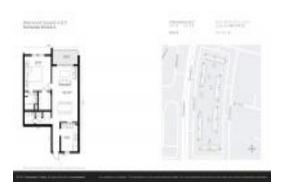

# Unit 8735 Ramblewood Dr # 412 - Sherwood Square A B&C

8735 Ramblewood Dr # 412 - 1075 Riverside Dr, Coral Springs, FL, Broward 33071

#### **Unit Information**

 MLS Number:
 A11631114

 Status:
 Active

 Size:
 835 Sq ft.

 Bedrooms:
 1

Full Bathrooms: 1
Half Bathrooms: 1

Parking Spaces: 2 Or More Spaces

View: