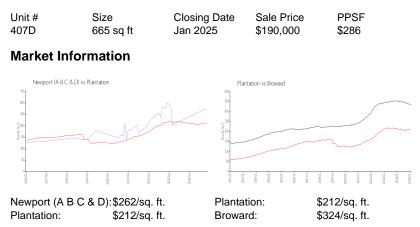

s a baseline figure that does not take into account any specific renovation, upgrade, split, merge, or deterioration of the unit.

## **Building Information**

| Number of units:                         | 152 |
|------------------------------------------|-----|
| Number of active listings for rent:      | 0   |
| Number of active listings for sale:      | 3   |
| Building inventory for sale:             | 1%  |
| Number of sales over the last 12 months: | 1   |
| Number of sales over the last 6 months:  | 1   |
| Number of sales over the last 3 months:  | 1   |
|                                          |     |

## **Building Association Information**

The Newport Condominium Owners Association Inc 415 South Pine Island Road Plantation, FL 33324 Phone: (954) 663-2078

## **Recent Sales**



#### **Inventory for Sale**

| Newport (A B C & D) | 2% |
|---------------------|----|
| Plantation          | 3% |
| Broward             | 5% |

#### Avg. Time to Close Over Last 12 Months

| Newport (A B C & D) | 58 days |
|---------------------|---------|
| Plantation          | 66 days |
| Broward             | 83 days |