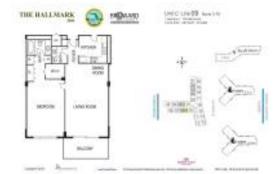

# Unit 1609 - Hallmark

1609 - 3800 S Ocean Dr, Hollywood Beach, FL, Broward 33019

### **Unit Information**

| MLS Number:<br>Status:<br>Size:<br>Bedrooms:<br>Full Bathrooms:<br>Half Bathrooms: | A11632077<br>Active<br>900 Sq ft.<br>1<br>1 |
|------------------------------------------------------------------------------------|---------------------------------------------|
| Parking Spaces:<br>View:                                                           | 1 Space                                     |
| List Price:                                                                        | \$350,000                                   |
| List PPSF:                                                                         | \$389                                       |
| Valuated Price:                                                                    | \$292,000                                   |
| Valuated PPSF:                                                                     | \$324                                       |