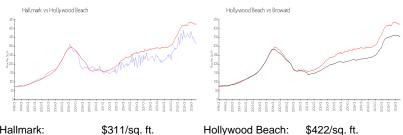

#### **Market Information**

| Hallmark:        | \$311/sq. ft. | Hollywood Beach: | \$422/sq. ft. |
|------------------|---------------|------------------|---------------|
| Hollywood Beach: | \$422/sq. ft. | Broward:         | \$339/sq. ft. |