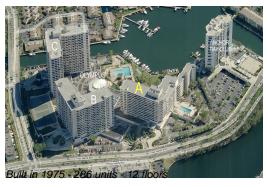

## **Building Information**

Number of units: 286
Number of active listings for rent: 6
Number of active listings for sale: 14
Building inventory for sale: 4%
Number of sales over the last 12 months: 4
Number of sales over the last 6 months: 1
Number of sales over the last 3 months: 0