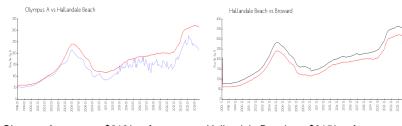

# **Market Information**

Olympus A: \$213/sq. ft. Hallandale Beach: \$315/sq. ft. Hallandale Beach: \$339/sq. ft. Broward: \$339/sq. ft.