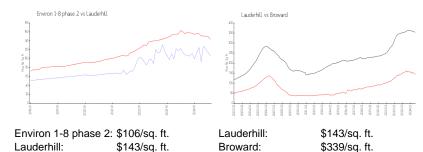

 Rental Price:
 \$1,750

 List PPSF:
 \$2

 Valuated Price:
 \$112,000

 Valuated PPSF:
 \$106

The above valuated price is a baseline figure that does not take into account any specific renovation, upgrade, split, merge, or deterioration of the unit.