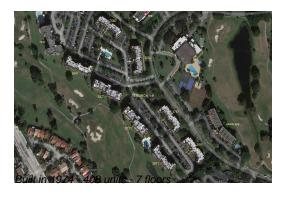

# Unit 353 - Environ 1-8 phase 2

353 - 7080 Environ Blvd, Lauderhill, FL, Broward 33319

## **Building Information**

Number of units: 408
Number of active listings for rent: 0
Number of active listings for sale: 32
Building inventory for sale: 7%
Number of sales over the last 12 months: 8
Number of sales over the last 6 months: 3
Number of sales over the last 3 months: 2