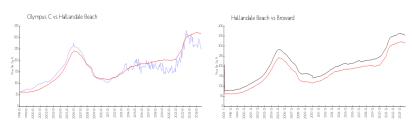

# **Market Information**

Olympus C: \$248/sq. ft. Hallandale Beach: \$315/sq. ft. Broward: \$339/sq. ft.