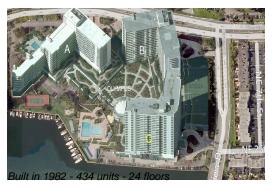

# **Building Information**

Number of units: 434
Number of active listings for rent: 11
Number of active listings for sale: 33
Building inventory for sale: 7%
Number of sales over the last 12 months: 14
Number of sales over the last 6 months: 5
Number of sales over the last 3 months: 1