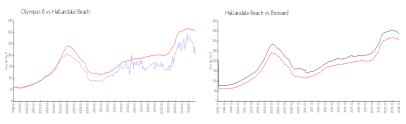

#### **Market Information**

Olympus B: \$212/sq. ft. Hallandale Beach: \$307/sq. ft. Hallandale Beach: \$307/sq. ft. Broward: \$334/sq. ft.