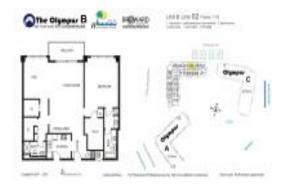

# Unit 602 - Olympus B

602 - 600 Three Islands Blvd, Hallandale Beach, FL, Broward 33009

#### **Unit Information**

MLS Number: A11632919
Status: Active
Size: 1,400 Sq ft.

Bedrooms: 2 Full Bathrooms: 2

Half Bathrooms:

Parking Spaces: 1 Space, Additional Spaces
Available, Covered Parking

View:

 List Price:
 \$339,000