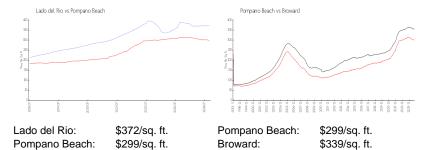

## **Inventory for Sale**

Lado del Rio 7% Pompano Beach 4% Broward 4%

#### Avg. Time to Close Over Last 12 Months

Lado del Rio 115 days Pompano Beach 79 days Broward 74 days