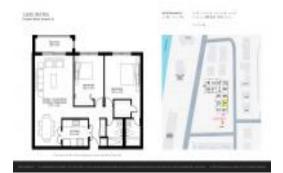

### Unit 404 - Lado del Rio

404 - 400 N Riverside Dr, Pompano Beach, FL, Broward 33052

#### **Unit Information**

 MLS Number:
 A11633058

 Status:
 Active

 Size:
 990 Sq ft.

 Bedrooms:
 2

 Full Bathrooms:
 2

Half Bathrooms:

Parking Spaces: 1 Space, Guest Parking