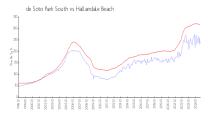

#### **Market Information**

de Soto Park South: \$234/sq. ft. Hallandale Beach: \$315/sq. ft. Hallandale Beach: \$315/sq. ft. Broward: \$339/sq. ft.