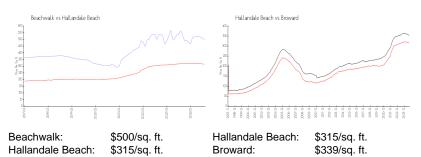

## **Market Information**

### **Inventory for Sale**

| Beachwalk        | 19% |
|------------------|-----|
| Hallandale Beach | 5%  |
| Broward          | 4%  |

# Avg. Time to Close Over Last 12 Months

| Beachwalk        | 131 days |
|------------------|----------|
| Hallandale Beach | 80 days  |
| Broward          | 74 days  |

action antione.